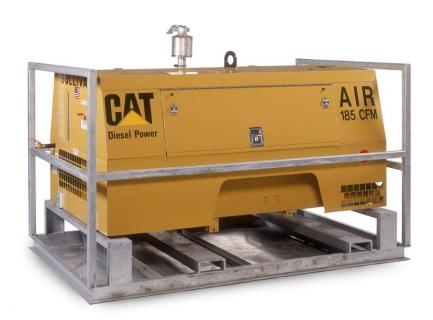

## Available in 185 cfm through 900 cfm Models (Specify either 100 psi /or/ 150 psi)

## **SPECIAL FEATURES AND BENEFITS**

- Enclosure fabricated from Galvaneal and Powdercoated to provide maximum corrosion protection
- Environmentally friendly catch pan fabricated from steel and galvanized for maximum corrosion protection

River Road

Claremont, NH 03743

e-mail: dbonneville@sullivanind.com

- Galvanized railings to protect machine in close quarters
- Available options for off-shore include
  - Spark arrester
  - Air intake shut-off valve with emergency pull handle
  - o Heavy Duty Fuel/Water separator
  - LineBacker Protection
- Powered by Caterpillar engines from 185 through 1800 cfm
  - o Galvaneal units immediately available through 900 cfm
- All sizes available 100 psi through 150 psi